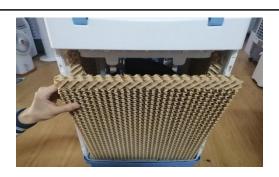

## How to add water and clean the water tank?

a. Open the top glass cover and add water to it

b. Remove the screw of back dust filter.

c. Gently take down the removed cooling pad to avoid damaging the cooling pad.

d.After removing the cooling pad, the water tank can be seen.

e.Use water and soft cloth wipe away the dirty In the water tank.

f.After cleaning, open the drain to drain the sewage. The rubber plug with strong sealing is not easy to pull out and plug in, please pay .