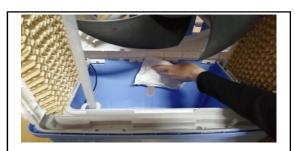

## How to add water and clean the water tank?

a. Open the top glass cover and add water to it

b. Remove the screw of back dust filter.

c. Gently take down the removed cooling pad to avoid damaging the cooling pad.

d.After removing the cooling pad, the water tank can be seen.

e.Use water and soft cloth wipe away the dirty In the water tank.

f.After cleaning, open the drain to drain the sewage. The rubber plug with strong sealing is not easy to pull out and plug in, please pay .