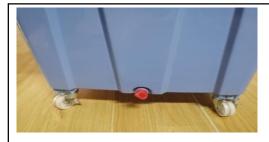

d.After removing the cooling pad, the water tank can be seen.

e.Use water and soft cloth wipe away the dirty In the water tank.

f.After cleaning, open the drain to drain the sewage. The rubber plug with strong sealing is not easy to pull out and plug in, please pay .