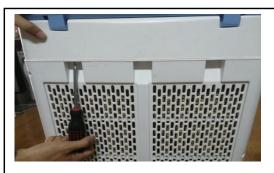

## How to add water and clean the water tank?

a. Open the top glass cover and add water to it

b. Remove the screw of back dust filter.

c. Gently take down the removed cooling pad to avoid damaging the cooling pad.