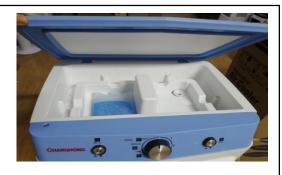

## How to add water and clean the water tank?

a. Open the top glass cover and add water to it

b. Remove the screw of back dust filter.

c. Gently take down the removed cooling pad to avoid damaging the cooling pad.