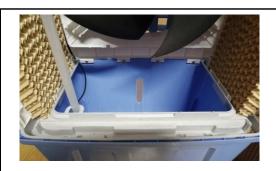

d.After removing the cooling pad, the water tank can be seen.

e.Use water and soft cloth wipe away the dirty In the water tank.

f.After cleaning, open the drain to drain the sewage. The rubber plug with strong sealing is not easy to pull out and plug in, please pay .